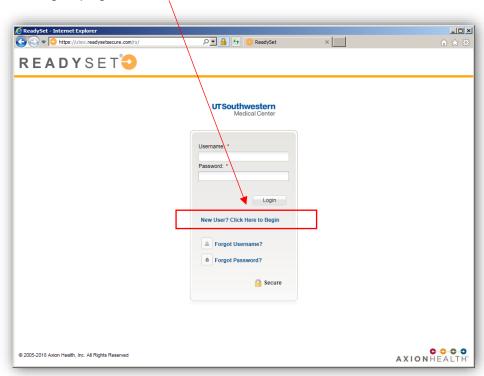

## New users

To create a new ReadySet account, first navigate to the ReadySet site at <a href="https://utsw.readysetsecure.com/">https://utsw.readysetsecure.com/</a>.

On the log in page, click here:

Then follow the simple, step-by-step online process. You will be required to enter specific information regarding your employment, as well as demographic information. The access code is: **1860**.