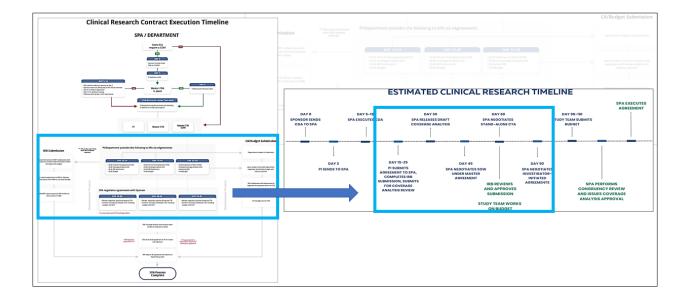

The top portion of the detailed timeline is identified in the overview timeline as Day 0 through Day 15.

Referring now to the middle section, while you are working on your contract execution, there are some concurrent IRB protocol and coverage analysis budget items.

The middle portion of the detailed timeline is identified in the overview timeline as Day 15 through Day 90.

And finally, the bottom portion shows that the SPA process concludes with congruency review and final execution of signatures before submitting to the SPA award setup team.