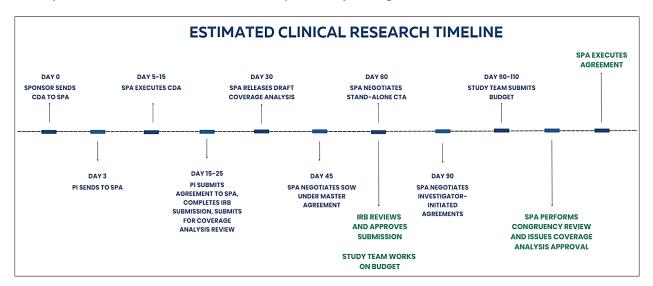

## Q4. What is the timeline of a clinical research study? What is the order of the steps and what steps can be taken concurrently?

The timeline below represents an **overview** of clinical research. The **full version** is available on the <u>Sponsored Programs website</u>. The link is included in the resources section below.

• Please note, the **overview** timeline below is for internal use only and not intended for sharing with external stakeholders. The timeline is based upon time estimates, but specific items may take a longer or shorter duration of time.

The top portion of the detailed timeline is identified in the overview timeline as Day 0 through Day 15.

Referring now to the middle section, while you are working on your contract execution, there are some concurrent IRB protocol and coverage analysis budget items.

The middle portion of the detailed timeline is identified in the overview timeline as Day 15 through Day 90.

And finally, the bottom portion shows that the SPA process concludes with congruency review and final execution of signatures before submitting to the SPA award setup team.

The bottom portion is identified in the overview timeline beginning with Day 90.

For additional information, see the Clinical Research Services Overview module in Taleo. **Resources** 

**Clinical Research Contract Execution Timeline** 