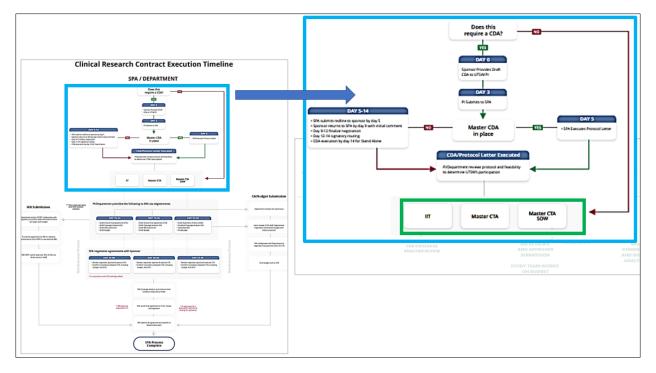

Now we will compare the two timelines and drill down to identify what can be done ahead of time and what can be done concurrently.

The top portion of the detailed timeline begins with the Confidential Disclosure Agreement process. This is the time to get the CDA in place before continuing the steps, based on whether it is investigator-initiated trial, master clinical trial agreement, or master clinical trial agreement statement of work.

The top portion of the detailed timeline is identified in the overview timeline as Day 0 through Day 15.

Referring now to the middle section, while you are working on your contract execution, there are some concurrent IRB protocol and coverage analysis budget items.