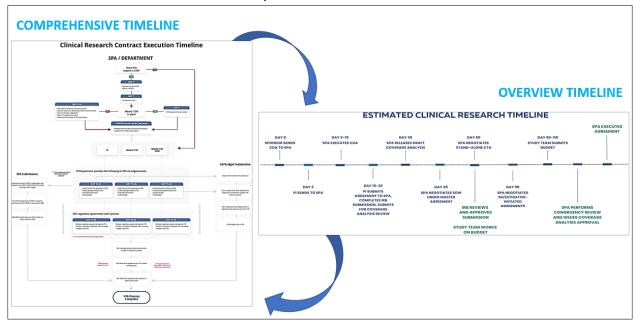

Scroll to the middle of the page and select View Clinical Research Timeline.

The published timeline is very detailed for those who are new to clinical research administration.

Once you become more familiar with the process, you might refer to a reduced overview.

Now we will compare the two timelines and drill down to identify what can be done ahead of time and what can be done concurrently.

The top portion of the detailed timeline begins with the Confidential Disclosure Agreement process. This is the time to get the CDA in place before continuing the steps, based on whether it is investigator-initiated trial, master clinical trial agreement, or master clinical trial agreement statement of work.