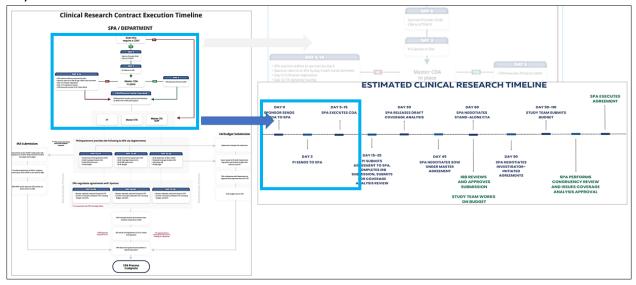

The top portion of the detailed timeline is identified in the overview timeline as Day 0 through Day 15.

Referring now to the middle section, while you are working on your contract execution, there are some concurrent IRB protocol and coverage analysis budget items.

The middle portion of the detailed timeline is identified in the overview timeline as Day 15 through Day 90.

And finally, the bottom portion shows that the SPA process concludes with congruency review and final execution of signatures before submitting to the SPA award setup team.