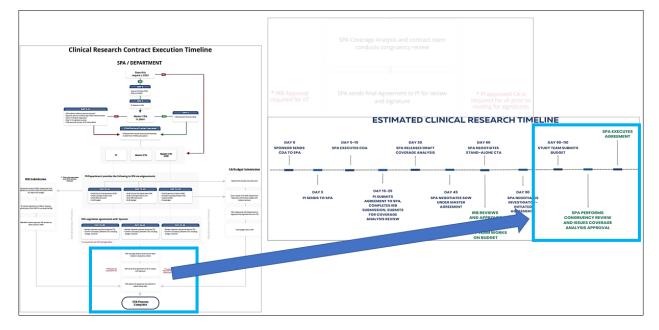

The middle portion of the detailed timeline is identified in the overview timeline as Day 15 through Day 90.

And finally, the bottom portion shows that the SPA process concludes with congruency review and final execution of signatures before submitting to the SPA award setup team.

The bottom portion is identified in the overview timeline beginning with Day 90.

For additional information, see the Clinical Research Services Overview module in Taleo. **Resources** 

**Clinical Research Contract Execution Timeline** 