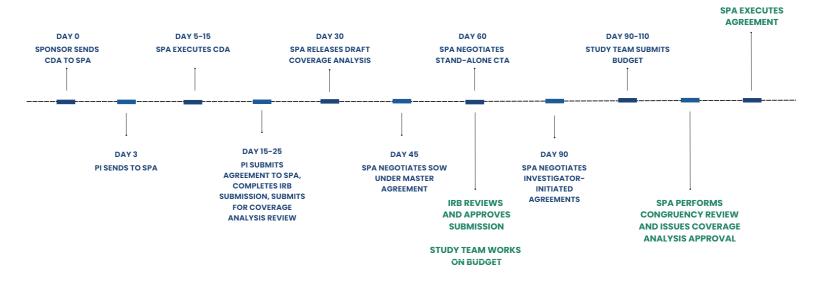

The top portion of the detailed timeline is identified in the overview timeline as Day 0 through Day 15.

Referring now to the middle section, while you are working on your contract execution, there are some concurrent IRB protocol and coverage analysis budget items.

The middle portion of the detailed timeline is identified in the overview timeline as Day 15 through Day 90.

And finally, the bottom portion shows that the SPA process concludes with congruency review and final execution of signatures before submitting to the SPA award setup team.

The bottom portion is identified in the overview timeline beginning with Day 90.

For additional information, see the Clinical Research Services Overview module in Taleo. **Resources** 

**Clinical Research Contract Execution Timeline** 