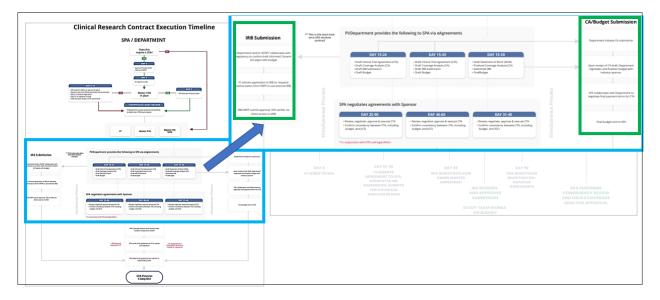

Now we will compare the two timelines and drill down to identify what can be done ahead of time and what can be done concurrently.

The top portion of the detailed timeline begins with the Confidential Disclosure Agreement process. This is the time to get the CDA in place before continuing the steps, based on whether it is investigator-initiated trial, master clinical trial agreement, or master clinical trial agreement statement of work.

The top portion of the detailed timeline is identified in the overview timeline as Day 0 through Day 15.

Referring now to the middle section, while you are working on your contract execution, there are some concurrent IRB protocol and coverage analysis budget items.