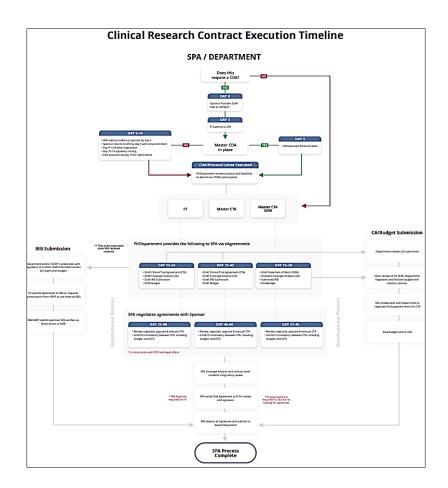

Now we will compare the two timelines and drill down to identify what can be done ahead of time and what can be done concurrently.

The top portion of the detailed timeline begins with the Confidential Disclosure Agreement process. This is the time to get the CDA in place before continuing the steps, based on whether it is investigator-initiated trial, master clinical trial agreement, or master clinical trial agreement statement of work.

The top portion of the detailed timeline is identified in the overview timeline as Day 0 through Day 15.

Referring now to the middle section, while you are working on your contract execution, there are some concurrent IRB protocol and coverage analysis budget items.

The middle portion of the detailed timeline is identified in the overview timeline as Day 15 through Day 90.

And finally, the bottom portion shows that the SPA process concludes with congruency review and final execution of signatures before submitting to the SPA award setup team.

The bottom portion is identified in the overview timeline beginning with Day 90.

For additional information, see the Clinical Research Services Overview module in Taleo. **Resources** 

**Clinical Research Contract Execution Timeline** 