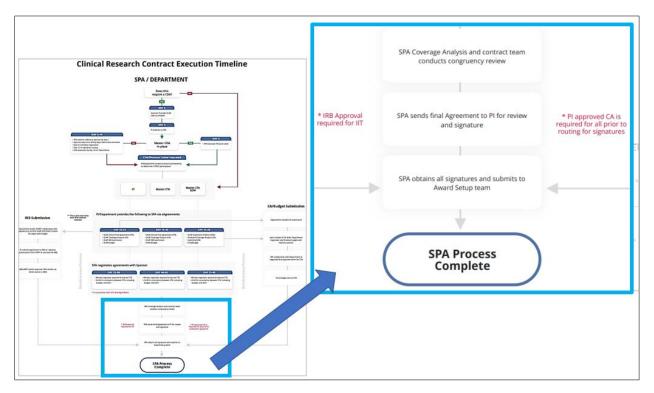

The middle portion of the detailed timeline is identified in the overview timeline as Day 15 through Day 90.

And finally, the bottom portion shows that the SPA process concludes with congruency review and final execution of signatures before submitting to the SPA award setup team.

The bottom portion is identified in the overview timeline beginning with Day 90.

For additional information, see the Clinical Research Services Overview module in Taleo. **Resources** 

**Clinical Research Contract Execution Timeline** 