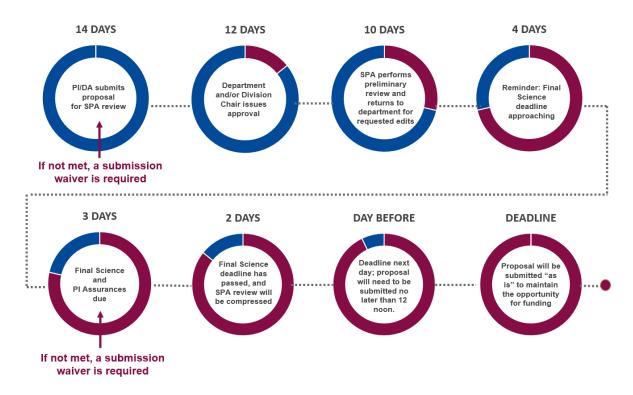

## Q3. What is the Proposal Submission process?

Sponsored Programs Administration (SPA) website and Taleo training provide a resources and information to help facilitate the Proposal Submission process.

Please visit the webpages below:

- Developing a Proposal
- Submitting a Proposal

## Overview of the Proposal Submission Workflow



## Proposal Submission Planning and Timing Diagram



## List of Taleo modules:

Module A: Proposal Submission and Pre-Award Overview Level One

Module B: Non-Industry Agreements Overview Level One

Module C: NIH Essentials

Module D: CPRIT Essentials

Module E: Welch Foundation Essentials

Module F: DOD Essentials

Module T: eGrants Proposal Submission for Non-Grants.gov Applications

Module U: eGrants Proposal Submission for Grants.gov Applications