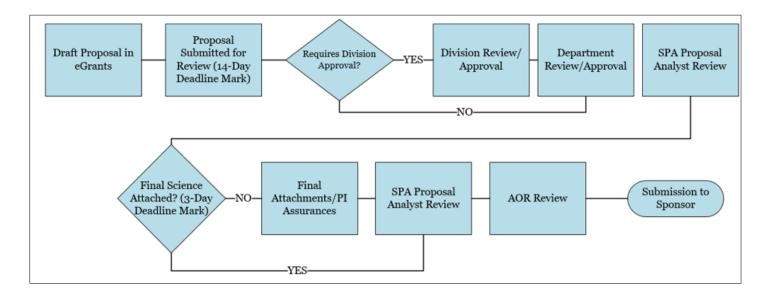

## Q3. What is the Proposal Submission process?

Sponsored Programs Administration (SPA) website and Taleo training provide a resources and information to help facilitate the Proposal Submission process.

Please visit the webpages below:

- Developing a Proposal
- Submitting a Proposal

## Overview of the Proposal Submission Workflow



## Proposal Submission Planning and Timing Diagram



## List of Taleo modules:

Module A: Proposal Submission and Pre-Award Overview Level One

Module B: Non-Industry Agreements Overview Level One

Module C: NIH Essentials

Module D: CPRIT Essentials

Module E: Welch Foundation Essentials

Module F: DOD Essentials

Module T: eGrants Proposal Submission for Non-Grants.gov Applications

Module U: eGrants Proposal Submission for Grants.gov Applications