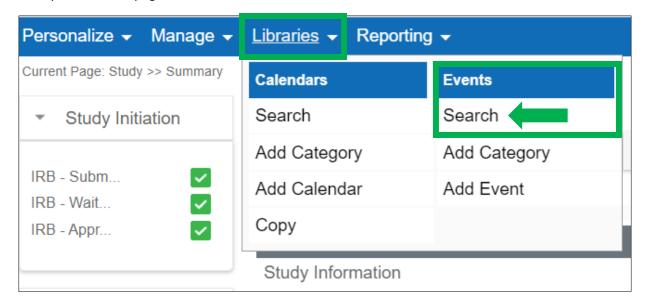

Login to **Velos** with your UTSW username and password. When Velos opens, click the **Study Administration icon** located at the top left of the screen.

From the Study Information page, click Libraries, then select Search under the Events column.

From the **Event Library** tab, click the **Event Library** drop down list to view the options for the pricing library.