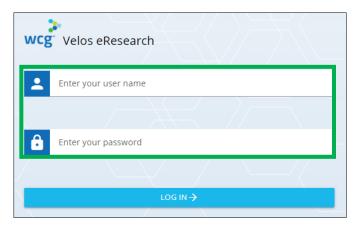

Login to **Velos** with your UTSW username and password. When Velos opens, click the **Study Administration icon** located at the top left of the screen.

From the Study Information page, click Libraries, then select Search under the Events column.