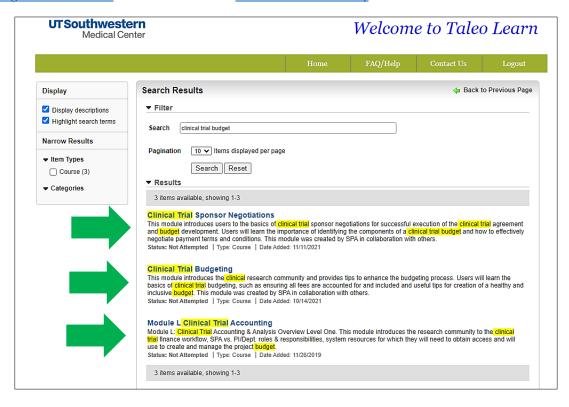

## Are there any resources to help us with clinical trial budgets?

There are currently three learning modules in Taleo Learn which provide tips and tools to help create a clinical trial budget and successfully negotiate with a sponsor:

- Clinical Trial Sponsor Negotiations
- Clinical Trial budgeting
- Module L Clinical Trial Accounting

The Velos Budget Creation Tool can be found in the SPA Document Library.

Another resource is the **Velos** pricing library (hospital pricing). To access the pricing library in **Velos**: