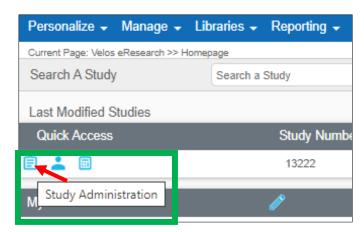

Login to **Velos** with your UTSW username and password. When Velos opens, click the **Study Administration icon** located at the top left of the screen.

From the Study Information page, click Libraries, then select Search under the Events column.