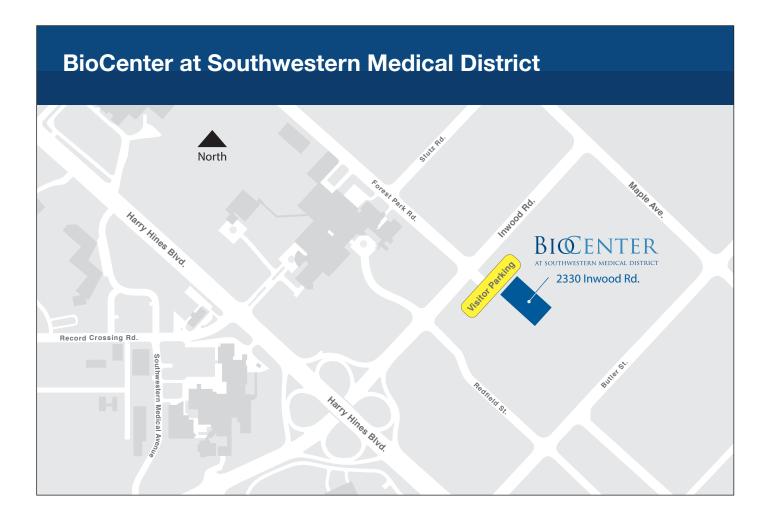

## **Directions:**

From I-35 (Stemmons Freeway), take Inwood Rd. exit north and travel about 1 mile, past 2 traffic lights, under Harry Hines Blvd., to the intersection of Forest Park and Inwood Rd. BioCenter is located just to your right at this intersection. Turn right into the front entrance. Visitor parking is located directly in front of the building.

If you are coming from the northeast (traveling southwest) on Inwood Rd., turn left into the BioCenter entrance at the intersection of Forest Park Rd. and Inwood. Park in the visitor parking area located directly in front of the building.

Please enter through front revolving door and call your host. Someone will come out to greet you.

BioCenter at Southwestern Medical District 2330 Inwood Rd. Dallas, Texas 75235 Phone: 214.648.1908 Fax: 214.951.0935