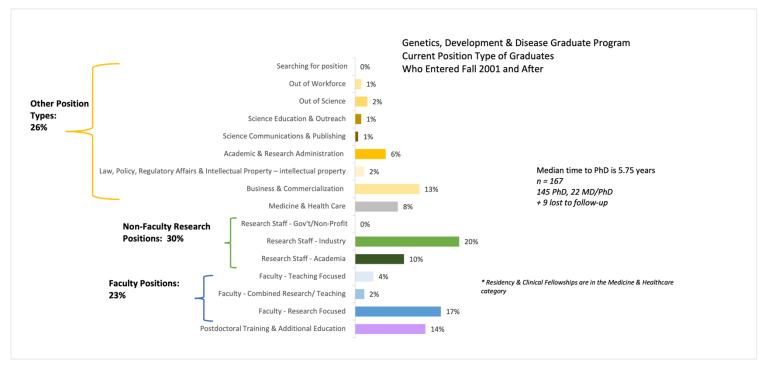

#### UT SOUTHWESTERN GRADUATE SCHOOL OF BIOMEDICAL SCIENCES

## **Professional Outcomes: Genetics, Development & Disease**



### Sample Academic, Non-Profit & Government Employers for Graduates:

Allen Institute for Cell

Science

Broad Institute of MIT &

Harvard

Columbia University

**Duke University** 

Johns Hopkins University

Joslin Diabetes Center

La Jolla Institute for Allergy &

Immunology

Ludwig Institute for Cancer

Research

MD Anderson Cancer Center

Rockefeller University

Stanford University

University of California, Los Angeles, San Diego, San

Francisco campuses

University of Colorado – Anschutz Medical Campus University of Kansas Medical

Center

University of Rochester Vanderbilt University

Virginia Commonwealth

University

Washington University

Weill Cornell Medical College

Yale University

# Sample Employers for Other Positions and Industry Research Categories:

10x Genomics

AbbV