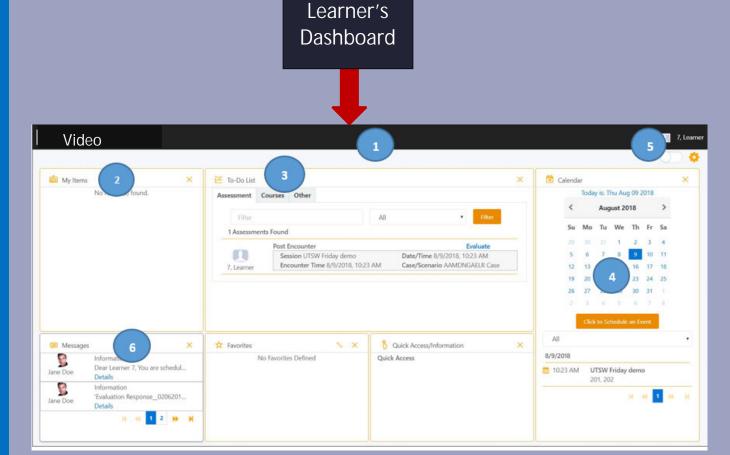

## How do I know what SIM Activity I'm scheduled to attend?

- 1. From the Dashboard, Go to Messages.
- Just under <u>Messages</u>, you will find the name, time, and room # for the SIM activity you have been enrolled in.

**Note:** Pre/Post surveys, and/or assessments required will be listed under the **TO-DO List**. Items

that appear under the Calendar Center Schedule.

# How do I complete my Pre and Post Surveys?

1. Go to Section "To-Do List" on your Dashboard.

Find the **Pre** or **Post Survey** or **Assessment** required for the particular SIM you are enrolled in.

2. <u>Click-on</u> the blue bold font **Evaluate** to launch the survey for your completion.