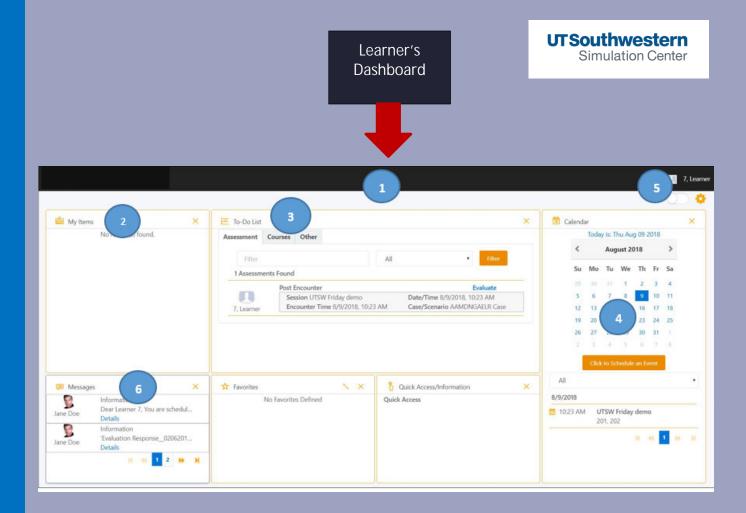

## How do I know what SIM Activity I'm scheduled to attend?

- 1. From the Dashboard, Go to Messages.
- Just under <u>Messages</u>, you will find the name, time, and room # for the SIM activity you have been enrolled in.

**Note:** Pre/Post surveys, and/or assessments required will be listed under the **TO-DO List**. Items

that appear under the Calendar Center Schedule.

# How do I complete my Pre and Post Surveys?

1. Go to Section "To-Do List" on your Dashboard.

Find the **Pre** or **Post Survey** or **Assessment** required for the particular SIM you are enrolled in.

2. <u>Click-on</u> the blue bold font **Evaluate** to launch the survey for your completion.