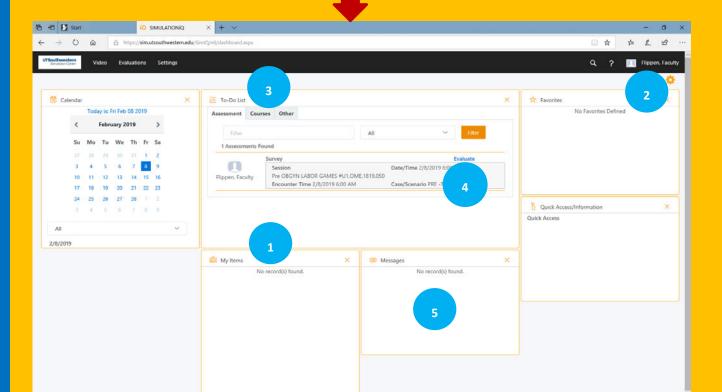

#### **LOGOUT**

<u>Click-on</u> your <u>Name</u> in the upper to right corner From the drop-down menu, <u>select</u> <u>Sign-out</u>

#### Access Learner's Video?

NOTE: Web playback is only compatible with Internet Explorer for PCs and Safari for MAC.

Go To <u>My Items</u>

2. Select your **Video** (Today, up to last 30 days)

### SIM Activity I'm scheduled to support?

1. Go to "Messages".

 Just under the <u>Messages</u>, you will find the name, time, and room # for the SIM activity you have been enrolled in.

<u>Note:</u> All surveys, assessments, or evaluations required should be listed under the <u>TO-DO List</u>.