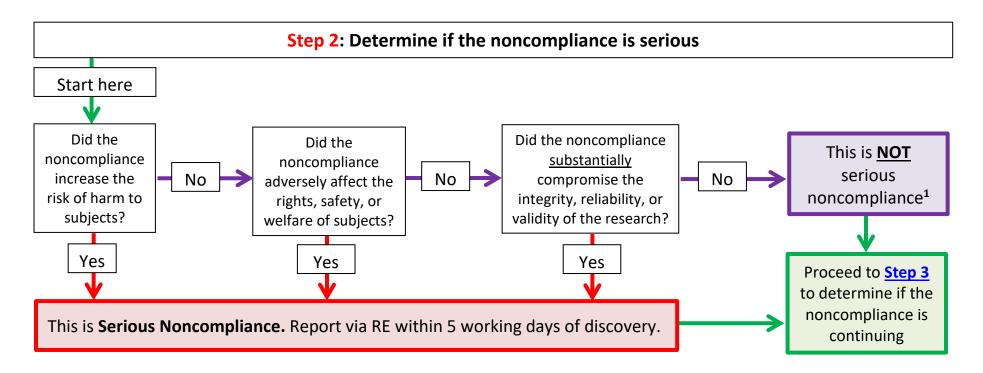

Serious noncompliance and/or continuing noncompliance is promptly reported to the UTSW IRB/HRPP via RE within 5 working days of discovery. Noncompliance that is <u>neither</u> serious <u>nor</u> continuing should be tracked and summarized in the progress report at the next continuing review or notice of study closure, whichever comes first.