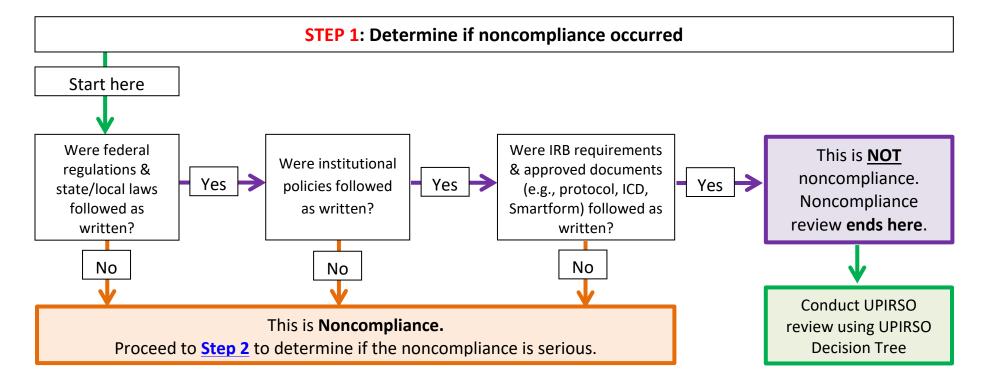

Use the following decision tree(s) to determine if an event constitutes noncompliance, serious noncompliance, and/or continuing noncompliance, and report according to <a href="https://www.utwa.com/utwa.com/utwa.com/utwa.com/utwa.com/utwa.com/utwa.com/utwa.com/utwa.com/utwa.com/utwa.com/utwa.com/utwa.com/utwa.com/utwa.com/utwa.com/utwa.com/utwa.com/utwa.com/utwa.com/utwa.com/utwa.com/utwa.com/utwa.com/utwa.com/utwa.com/utwa.com/utwa.com/utwa.com/utwa.com/utwa.com/utwa.com/utwa.com/utwa.com/utwa.com/utwa.com/utwa.com/utwa.com/utwa.com/utwa.com/utwa.com/utwa.com/utwa.com/utwa.com/utwa.com/utwa.com/utwa.com/utwa.com/utwa.com/utwa.com/utwa.com/utwa.com/utwa.com/utwa.com/utwa.com/utwa.com/utwa.com/utwa.com/utwa.com/utwa.com/utwa.com/utwa.com/utwa.com/utwa.com/utwa.com/utwa.com/utwa.com/utwa.com/utwa.com/utwa.com/utwa.com/utwa.com/utwa.com/utwa.com/utwa.com/utwa.com/utwa.com/utwa.com/utwa.com/utwa.com/utwa.com/utwa.com/utwa.com/utwa.com/utwa.com/utwa.com/utwa.com/utwa.com/utwa.com/utwa.com/utwa.com/utwa.com/utwa.com/utwa.com/utwa.com/utwa.com/utwa.com/utwa.com/utwa.com/utwa.com/utwa.com/utwa.com/utwa.com/utwa.com/utwa.com/utwa.com/utwa.com/utwa.com/utwa.com/utwa.com/utwa.com/utwa.com/utwa.com/utwa.com/utwa.com/utwa.com/utwa.com/utwa.com/utwa.com/utwa.com/utwa.com/utwa.com/utwa.com/utwa.com/utwa.com/utwa.com/utwa.com/utwa.com/utwa.com/utwa.com/utwa.com/utwa.com/utwa.com/utwa.com/utwa.com/utwa.com/utwa.com/utwa.com/utwa.com/utwa.com/utwa.com/utwa.com/utwa.com/utwa.com/utwa.com/utwa.com/utwa.com/utwa.com/utwa.com/utwa.com/utwa.com/utwa.com/utwa.com/utwa.com/utwa.com/utwa.com/utwa.com/utwa.com/utwa.com/utwa.com/utwa.com/utwa.com/utwa.com/utwa.com/utwa.com/utwa.com/utwa.com/utwa.com/utwa.com/utwa.com/utwa.com/utwa.com/utwa.com/utwa.com/utwa.com/utwa.com/utwa.com/utwa.com/utwa.com/utwa.com/utwa.com/utwa.com/utwa.com/utwa.com/utwa.com/utwa.com/utwa.com/utwa.com/utwa.com/utwa.com/utwa.com/utwa.com/utwa.com/utwa.com/utwa.com/utwa.com/utwa.com/utwa.com/utwa.com/utwa.com/utwa.com/utwa.com/utwa.com/utwa.com/utwa.com/utwa.com/utwa

Serious noncompliance and/or continuing noncompliance is promptly reported to the UTSW IRB/HRPP via RE within 5 working days of discovery. Noncompliance that is <u>neither</u> serious <u>nor</u> continuing should be tracked and summarized in the progress report at the next continuing review or notice of study closure, whichever comes first.