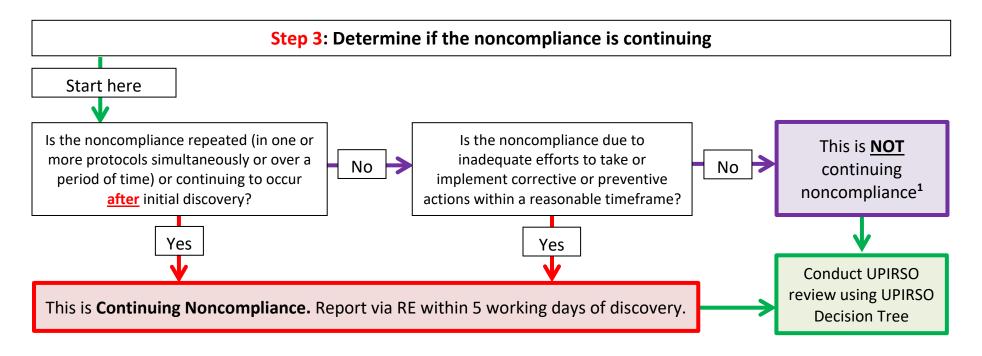

Serious noncompliance and/or continuing noncompliance is promptly reported to the UTSW IRB/HRPP via RE within 5 working days of discovery. Noncompliance that is <u>neither</u> serious <u>nor</u> continuing should be tracked and summarized in the progress report at the next continuing review or notice of study closure, whichever comes first.