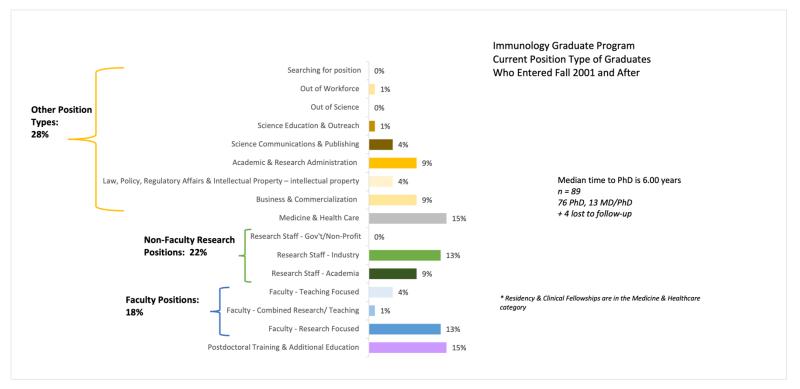

#### UT SOUTHWESTERN GRADUATE SCHOOL OF BIOMEDICAL SCIENCES

# **Professional Outcomes: Immunology**



## Sample Academic, Non-Profit & Government Employers for Graduates:

Children's Hospital of Philadelphia

Dallas County Health & Human Services

Duke University

Harvard University

Los Alamos National

Laboratory

Mayo School of Graduate Medical Education MD Anderson Cancer Center

NIH (NIAID, Office of Extramural Research)

Northwestern University

Oklahoma Medical Research

Foundation

Ragon Institute of MGH, MIT

& Harvard

Scripps Research

University of Cincinnati College of Medicine

University of Nebraska at

Omaha

University of Pennsylvania

Vanderbilt University

Weill Cornell Medical Center

Yale University

#### Sample Employers for Other Positions and Industry Research Categories:

Biogen

Cello Health BioConsulting

Colmmune, Inc.

Dompe

Eli Lilly & Co.

EyeCRO

Invenra